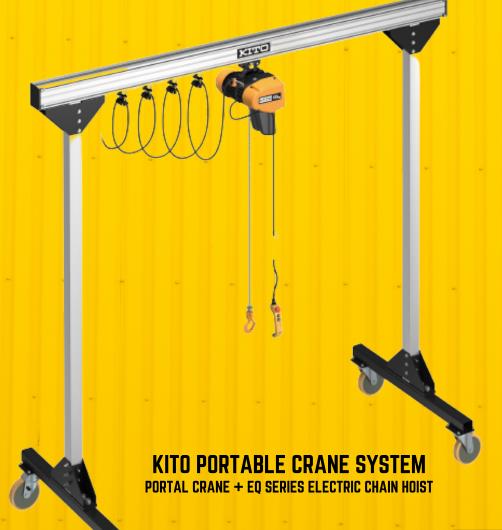

A CRANE WHICH MOVES WITH YOU!

KITO EQ series electric chain hoists with dual speed Inverters & ALU Rail ensure smooth movement (Vertical & Horizontal). This helps in reducing load bouncing.

Electronic overload prevention device (E-OLL) is provided as a standard. This device stops operation immediately whenever an abnormal load is detected

## **ADVANTAGES**

- Additional structure is not required
- Easy to assemble; Easier to use!
- Light weight ALU rail makes it easy to move the system
- Castor is provided with in-built lock as a standard