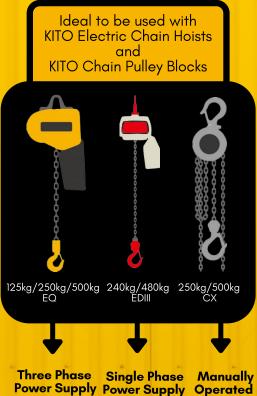

Span, Height of Lift, Capacity and Model Number can be selected as per you requirement

**Dimensions** 