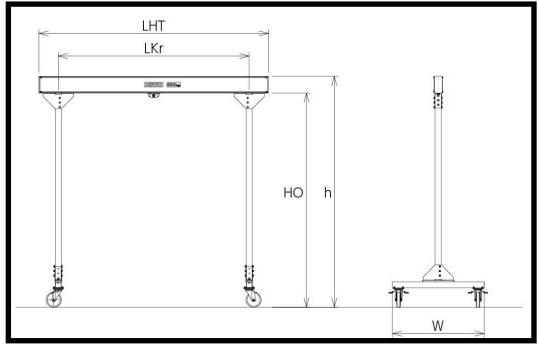

## **TECHNICAL SPECIFICATIONS FOR PORTABLE CRANE SYSTEMS**

| SI No. | Portable Crane (Single Girder) |         |         |                      |                       |                        |                       |                  |
|--------|--------------------------------|---------|---------|----------------------|-----------------------|------------------------|-----------------------|------------------|
|        | Capacit<br>y<br>(kg)           | Model   | Profile | Span:<br>LKr<br>(mm) | Height:<br>Ho<br>(mm) | Length:<br>LHT<br>(mm) | Top Height: h<br>(mm) | Width: W<br>(mm) |
| 1      | 125                            | PASP001 | Alu3    | 4500                 | 3116                  | 5003                   | 3256                  |                  |
| 2      |                                |         | Alu4    | 5500                 |                       | 6004                   | 3296                  |                  |
| 3      | 250                            | PASP003 | Alu3    | 3500                 |                       | 4003                   | 3256                  | 1200             |
| 4      |                                |         | Alu4    | 4500                 |                       | 5004                   | 3296                  |                  |
| 5      |                                |         | Alu5    | 5500                 |                       | 6004                   | 3336                  |                  |
| 6      | 500                            | PASP005 | Alu3    | 2500                 |                       | 3003                   | 3256                  |                  |
| 7      |                                |         | Alu4    | 3500                 |                       | 4004                   | 3296                  |                  |
| 8      |                                |         | Alu5    | 4500                 |                       | 5004                   | 3336                  |                  |

Span, Height of Lift, Capacity and Model Number can be selected as per you requirement

**Dimensions** 